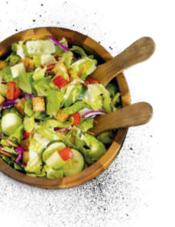

# Fresh SALADS

Fresh Garden Salad<sup>1</sup> (2850-3060 Cal)\$25Choice of ranch or blue cheese dressings<br/>Serves 12-18\$25Caesar Salad\*1 (1410 Cal)\$25

Serves 12-18 \*Available at select locations.