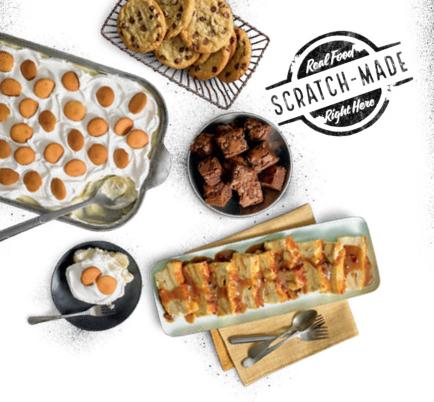

# Handcrafted **DESSERTS**

**Dave's Award-Winning Bread Pudding<sup>1</sup>** (360 Cal/slice) **\$2** per person

Freshly Baked Cookies<sup>1</sup> (170 Cal/Cookie) \$1.75 per person

Chocolate Chip Brownie Bites<sup>1</sup> (110 Cal/Brownie Bite) \$1.75 per person

 Down Home Banana Pudding\*<sup>1,+</sup>

 Large (Serves 30-35) (13600 Cal)
 \$60

 Small (Serves 15-20) (6800 Cal)
 \$35

\*Available at select locations. + Requires 24-hour notice.

Canned Soda (0-170 Cal) \$1.50 Bottled Water (0 Cal) \$1.50